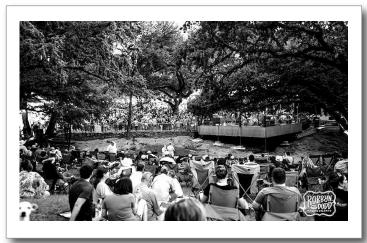

Bill Creager's

85th Birthday Bash

featuring ROGER CREAGER

and KEVIN FOWLER

with JAKE WORTHINGTON

Show photos © Robbyn Dodd