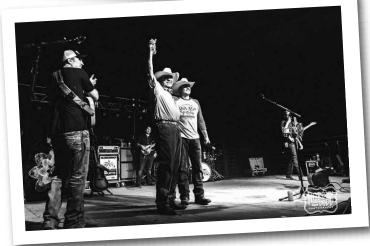

Bill Creager's

85th Birthday Bash

featuring ROGER CREAGER

and KEVIN FOWLER

with JAKE WORTHINGTON

Show photos © Robbyn Dodd